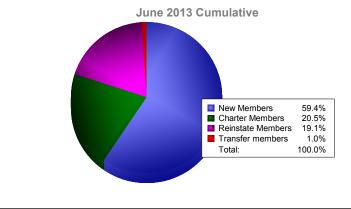

District 300 E2

| Year<br>2008-2009                                                                  | New<br>Clubs | Dropped<br>Clubs<br>-2 | Gain/<br>Loss<br>Clubs<br>-2 | New<br>Members<br>223 | Charter<br>Members | Reinstate<br>Members | Transfer<br>Members<br>3                  | Total<br>Member<br>Added<br>244 | Total<br>Members<br>Dropped<br>-421 | Gain/<br>Loss<br>Members<br>-177 |
|------------------------------------------------------------------------------------|--------------|------------------------|------------------------------|-----------------------|--------------------|----------------------|-------------------------------------------|---------------------------------|-------------------------------------|----------------------------------|
| 2008-2009                                                                          | 2            | -2                     | -2                           | 461                   | 67                 | 21                   | 3<br>16                                   | 244<br>565                      | -421                                | 271                              |
| 2010-2011                                                                          | 1            | 0                      | 1                            | 518                   | 41                 | 16                   | 16                                        | 591                             | -521                                | 70                               |
| 2011-2012                                                                          | 1            | 0                      | 1                            | 420                   | 30                 | 70                   | 16                                        | 536                             | -660                                | -124                             |
| 2012-2013                                                                          | 3            | 0                      | 3                            | 293                   | 101                | 94                   | 5                                         | 493                             | -456                                | 37                               |
| Average                                                                            | 1            | -1                     | 1                            | 383                   | 48                 | 44                   | 11                                        | 486                             | -470                                | 15                               |
| Clubs                                                                              |              |                        |                              |                       |                    |                      |                                           |                                 |                                     |                                  |
| Members<br>600<br>400<br>200<br>244<br>565<br>271<br>591<br>70<br>536<br>493<br>37 |              |                        |                              |                       |                    |                      |                                           |                                 |                                     |                                  |
| 0<br>-200<br>-400<br>-600<br>-800                                                  | -42*         |                        |                              | 94                    | -52                |                      | -660                                      | -124                            | -456                                |                                  |
|                                                                                    | 2008-2       | 009                    | 2009                         | -2010                 | 2010-2             | 2011                 | 2011-201                                  | 12                              | 2012-2013                           |                                  |
| Members Added Members Dropped Gain/Loss Members                                    |              |                        |                              |                       |                    |                      |                                           |                                 |                                     |                                  |
| Membership Composition June 2013 Cumulative                                        |              |                        |                              |                       |                    |                      | Gender Comparison<br>June 2013 Cumulative |                                 |                                     |                                  |